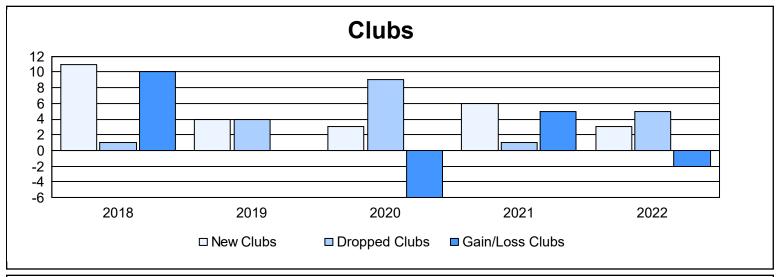

District 316 G As of June 2022 Cumulative

| Year      | New<br>Clubs | Dropped<br>Clubs | Gain/<br>Loss<br>Clubs | New<br>Members | Charter<br>Members | Reinstate<br>Members | Transfer<br>Members | Total<br>Member<br>Added | Total<br>Members<br>Dropped | Gain/<br>Loss<br>Members |
|-----------|--------------|------------------|------------------------|----------------|--------------------|----------------------|---------------------|--------------------------|-----------------------------|--------------------------|
| 2017-2018 | 11           | 1                | 10                     | 291            | 265                | 29                   | 2                   | 587                      | 335                         | 252                      |
| 2018-2019 | 4            | 4                | 0                      | 250            | 108                | 17                   | 1                   | 376                      | 368                         | 8                        |
| 2019-2020 | 3            | 9                | -6                     | 142            | 88                 | 32                   | 5                   | 267                      | 576                         | -309                     |
| 2020-2021 | 6            | 1                | 5                      | 284            | 139                | 8                    | 8                   | 439                      | 311                         | 128                      |
| 2021-2022 | 3            | 5                | -2                     | 313            | 73                 | 4                    | 5                   | 395                      | 294                         | 101                      |
| Average   | 5            | 4                | 1                      | 256            | 135                | 18                   | 4                   | 413                      | 377                         | 36                       |