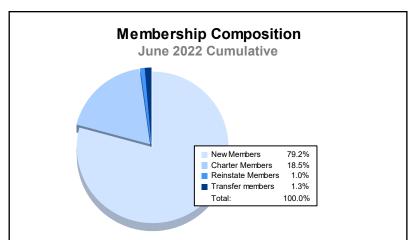

District 316 G As of June 2022 Cumulative

| Year      | New<br>Clubs | Dropped<br>Clubs | Gain/<br>Loss<br>Clubs | New<br>Members | Charter<br>Members | Reinstate<br>Members | Transfer<br>Members | Total<br>Member<br>Added | Total<br>Members<br>Dropped | Gain/<br>Loss<br>Members |
|-----------|--------------|------------------|------------------------|----------------|--------------------|----------------------|---------------------|--------------------------|-----------------------------|--------------------------|
| 2017-2018 | 11           | 1                | 10                     | 291            | 265                | 29                   | 2                   | 587                      | 335                         | 252                      |
| 2018-2019 | 4            | 4                | 0                      | 250            | 108                | 17                   | 1                   | 376                      | 368                         | 8                        |
| 2019-2020 | 3            | 9                | -6                     | 142            | 88                 | 32                   | 5                   | 267                      | 576                         | -309                     |
| 2020-2021 | 6            | 1                | 5                      | 284            | 139                | 8                    | 8                   | 439                      | 311                         | 128                      |
| 2021-2022 | 3            | 5                | -2                     | 313            | 73                 | 4                    | 5                   | 395                      | 294                         | 101                      |
| Average   | 5            | 4                | 1                      | 256            | 135                | 18                   | 4                   | 413                      | 377                         | 36                       |