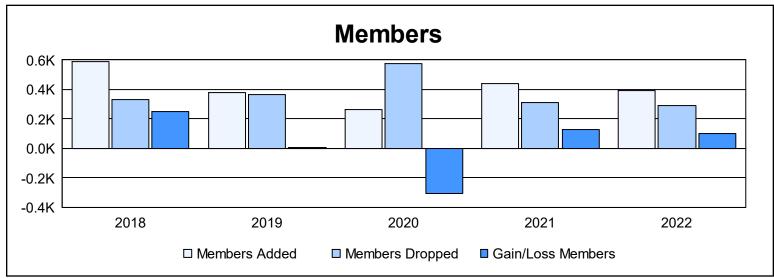

District 316 G As of June 2022 Cumulative

| Year      | New<br>Clubs | Dropped<br>Clubs | Gain/<br>Loss<br>Clubs | New<br>Members | Charter<br>Members | Reinstate<br>Members | Transfer<br>Members | Total<br>Member<br>Added | Total<br>Members<br>Dropped | Gain/<br>Loss<br>Members |
|-----------|--------------|------------------|------------------------|----------------|--------------------|----------------------|---------------------|--------------------------|-----------------------------|--------------------------|
| 2017-2018 | 11           | 1                | 10                     | 291            | 265                | 29                   | 2                   | 587                      | 335                         | 252                      |
| 2018-2019 | 4            | 4                | 0                      | 250            | 108                | 17                   | 1                   | 376                      | 368                         | 8                        |
| 2019-2020 | 3            | 9                | -6                     | 142            | 88                 | 32                   | 5                   | 267                      | 576                         | -309                     |
| 2020-2021 | 6            | 1                | 5                      | 284            | 139                | 8                    | 8                   | 439                      | 311                         | 128                      |
| 2021-2022 | 3            | 5                | -2                     | 313            | 73                 | 4                    | 5                   | 395                      | 294                         | 101                      |
| Average   | 5            | 4                | 1                      | 256            | 135                | 18                   | 4                   | 413                      | 377                         | 36                       |